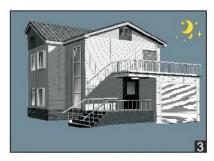

#### FUNCTION DEMO-ON/OFF CONTROL

With insufficient daylight, even when motion detected. light remains OFF.

With insufficient daylight, even when motion detected. light ON.

After the last detection and the present hold time elapsed.light