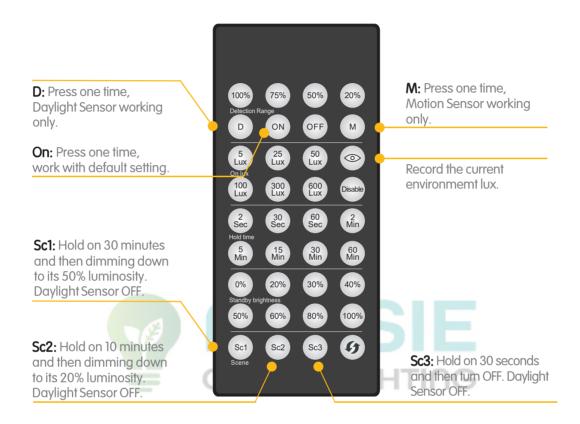

#### REMOTE CONTROLLER

Factory setting: When turn on the High Bay light, sensor function is closed; if you need to open the sensor, please use our remote controller as below. Sensor default setting: daylight (OFF), motion(2 seconds), hold time (2 seconds), standby brightness 0%.

Note: Sensor setting please refer to remote control