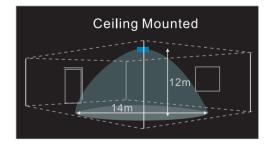

#### Technical data

| Operating voltage     | 12VDC ± 2v                                    |  |
|-----------------------|-----------------------------------------------|--|
| Stand-by power        | < TW                                          |  |
| Operating temperature | -20°C ~ +60°C                                 |  |
| Detection area        | 100%/75%/50%/20%                              |  |
| Hold time             | 2Sec/30Sec/60Sec/2Min/5Min/15Min/30Min/60Min  |  |
| Daylight threshold    | 5Lux/25Lux/50Lux/100Lux/300Lux/600Lux/Disable |  |
| Microwave power       | < lmW                                         |  |
| Microwave frequency   | 5.8GHz ± 75MHz                                |  |
| Mounting height       | Max.12m(ceiling mounted)                      |  |
| Detection range       | Diameter 14m (ceiling mounted)                |  |
| Туре                  | Built-ingREEN LIGHTING                        |  |