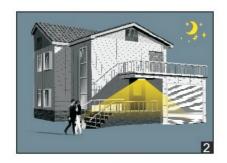

#### FUNCTION DEMO-ON/OFF CONTROL

With insufficient daylight, even when motion detected. light remains OFF.

With insufficient daylight, even when motion detected. light ON.

After the last detection and the present hold time elapsed.light