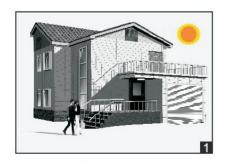

#### FUNCTION DEMO-ON/OFF CONTROL

With insufficient daylight, even when motion detected. light remains OFF.

With insufficient daylight, even when motion detected. light ON.

After the last detection and the present hold time elapsed.light